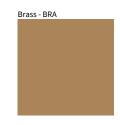

Brass, nickel and copper are natural minerals and can potentially change color and show marks over time. We cannot guarantee the color appearance as the material transforms.

Zaneen Group Inc. © 2024, T 1800-388-3382, F 416-247-9319, www.zaneen.com