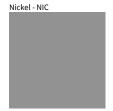

Brass, nickel and copper are natural minerals and can potentially change color and show marks over time. We cannot guarantee the color appearance as the material transforms.

Zaneen Group Inc. © 2024, T 1800-388-3382, F 416-247-9319, www.zaneen.com